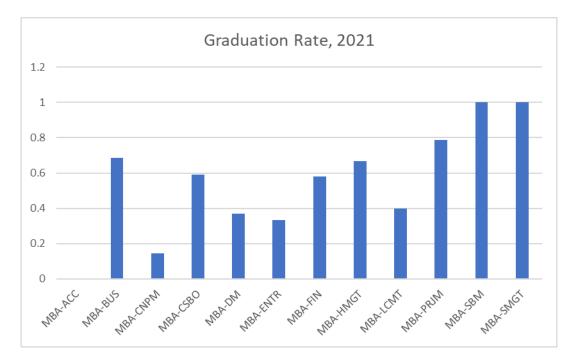

## Students' Achievement Report, 2021

| Graduates by Program                                             | Goal 2021<br>= greater<br>than 60% | Results<br>2021 | Results<br>2021,<br>% |
|------------------------------------------------------------------|------------------------------------|-----------------|-----------------------|
| MBA general - MBA-BUS                                            | 211                                | 145             | 69%                   |
| MBA (Accounting concentration) - MBA -ACC                        | 6                                  | 0               | 0%                    |
| MBA (Church Not For profit Mgmt concentration) -<br>MBA-CNPM     | 7                                  | 1               | 14%                   |
| MBA (Chief School Business Official concentration) -<br>MBA-CSBO | 22                                 | 13              | 59%                   |
| MBA (Digital Marketing concentration) - MBA-DM                   | 38                                 | 14              | 37%                   |
| MBA (Entrepreneurship concentration) -<br>MBA-ENTR               | 3                                  | 1               | 33%                   |
| MBA (Finance concentration) - MBA-FIN                            | 31                                 | 18              | 58%                   |
| MBA (Health-Care Management concentration) -<br>MBA-HMGT         | 3                                  | 2               | 67%                   |
| MBA (Leadership & Change Management<br>concentration) - MBA-LCMT | 5                                  | 2               | 40%                   |
| MBA (Project management concentration) -<br>MBA-PMGT             | 14                                 | 11              | 79%                   |
| MBA (School-Business Management concentration) -<br>MBA-SBM      | 3                                  | 3               | 100%                  |
| MBA (Sport Management concentration) -<br>MBA-SMGT               | 2                                  | 2               | 100%                  |
| Total                                                            | 345                                | 212             | 61%                   |