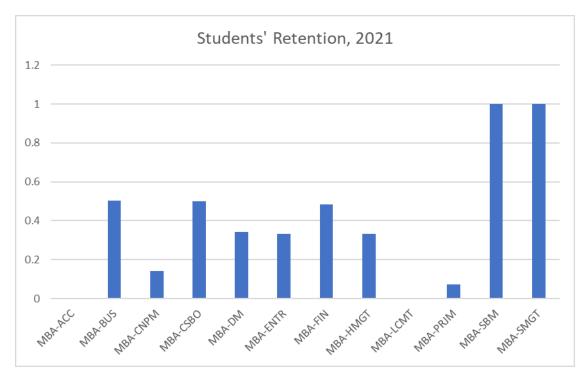

## **Table 1. Graduates by Program**

| Retention by Program                                                | Goal 2021 =  | Results 2021 | Results 2021, % |
|---------------------------------------------------------------------|--------------|--------------|-----------------|
|                                                                     | greater than |              |                 |
|                                                                     | 60%          |              |                 |
| MBA general - MBA-BUS                                               | 211          | 106          | 50%             |
| MBA (Accounting concentration) -<br>MBA -ACC                        | 6            | 0            | 0%              |
| MBA (Church Not For profit Mgmt<br>concentration) - MBA-CNPM        | 7            | 1            | 14%             |
| MBA (Chief School Business Official<br>concentration) - MBA-CSBO    | 22           | 11           | 50%             |
| MBA (Digital Marketing<br>concentration) - MBA-DM                   | 38           | 13           | 34%             |
| MBA (Entrepreneurship<br>concentration) - MBA-ENTR                  | 3            | 1            | 33%             |
| MBA (Finance concentration) -<br>MBA-FIN                            | 31           | 15           | 48%             |
| MBA (Health-Care Management concentration) - MBA-HMGT               | 3            | 1            | 33%             |
| MBA (Leadership & Change<br>Management concentration) -<br>MBA-LCMT | 5            | 0            | 0%              |
| MBA (Project management<br>concentration) - MBA-PMGT                | 14           | 1            | 7%              |
| MBA (School-Business Management<br>concentration) - MBA-SBM         | 3            | 3            | 100%            |
| MBA (Sport Management<br>concentration) - MBA-SMGT                  | 2            | 2            | 100%            |
| Total                                                               | 345          | 154          | 45%             |

## Table 2. Students' Retention by Program, 2021

Figure 2. MBA Retention Rate, 2021